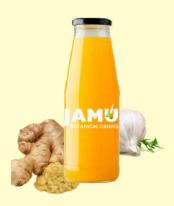

# **BOTANICAL DRINK**

Ready to drink 250ml Stingless Bee Honey with ginger, tumeric, galangal and garlic. Help relief body aching and boost energy and vitality. Suitable for men

Ready to drink 250ml Stingless Bee Honey with red dates and rose bud. Help enhance mood and promotes healthy skin Suitable for women