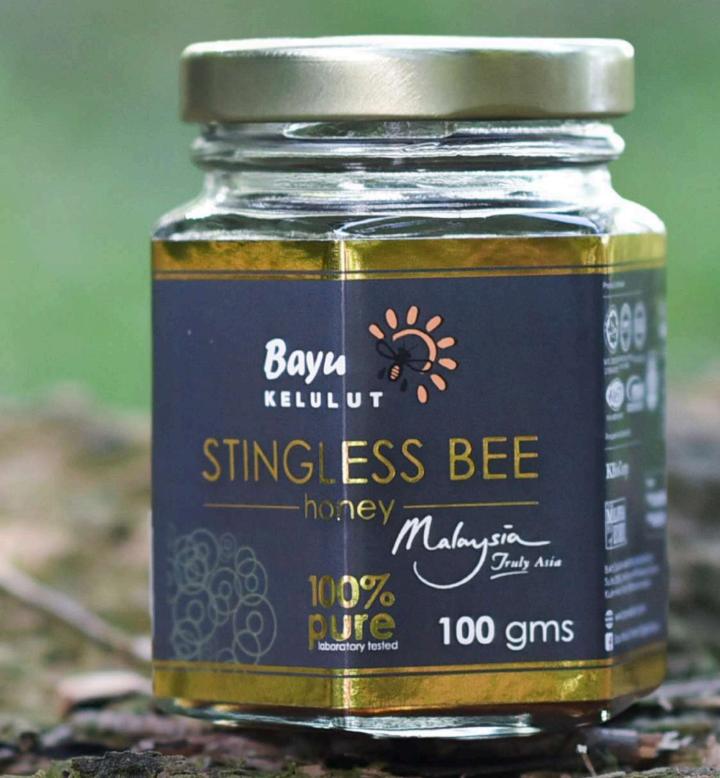

### **100G STINGLESS BEE HONEY**

Ingredient:

100g of pure Stingless bee honey Carton/Packaging: 100gm x 36

bottles

Size/carton: 36.3 x 21.4 x 18.8 cm

Weight/Carton: 8.52 kg