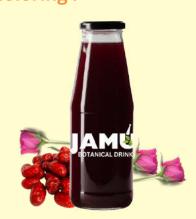

# **BOTANICAL DRINK**

Ready to drink 250ml Stingless Bee Honey with ginger, tumeric, galangal and garlic. Help relief body aching and boost energy and vitality. Suitable for men

Ready to drink 250ml Stingless Bee Honey with red dates and rose bud. Help enhance mood and promotes healthy skin Suitable for women