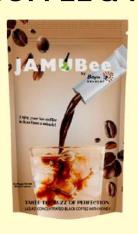

# **COFFEE & TEA**

Liquid concentrated Black Coffee with Honey (For all gender)

2 in 1 (Powder) Tea with Stevia (For all gender)