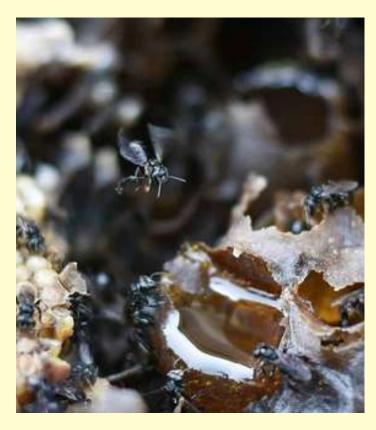

Stingless Bee — also known as the tribe Meliponini, is the largest group of eusocial bees on earth, and have been around longer than regular honey bees. Generally harmless to humans, they keep their honey in storage pots built from cerumen — which is made of wax secreted from the glands on the abdomen of worker bees, combined with propolis which is derived from resins collected from plants.

Unlike regular honey bees that keep their collected honey in hexagon combs made of wax alone and not affected by propolis during storage, the stingless bee honey stored in this pot is infused by the healing properties of propolis.